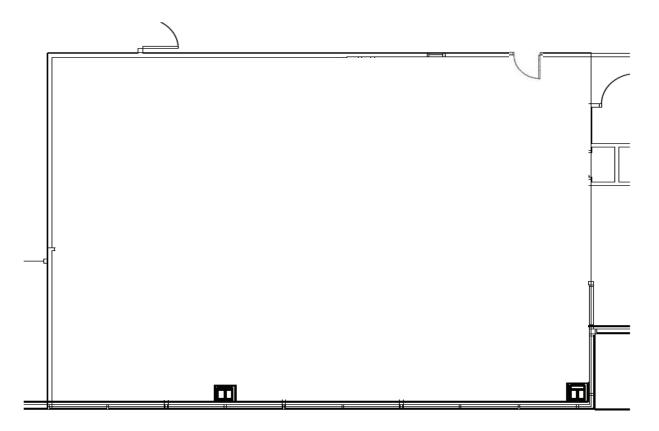

## 224 Valley Creek Boulevard, Exton, PA 19341

| Building | 224       |
|----------|-----------|
| Floor    | Second    |
| Suite    | 205       |
| Size     | 1,875 RSF |